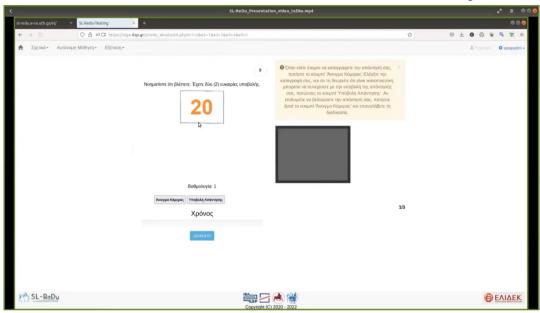

#### Creating a new assessment

Complementary to the autonomous learning, tutors can use the existing content and / or create custom activities drawing from the repository of image and video content, adjust the size of an exercise and decide over which thematic areas will be tested for any given student or group.