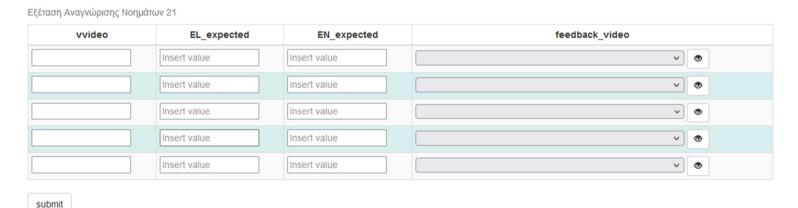

#### Creating a new assessment

Complementary to the autonomous learning, tutors can use the existing content and / or create custom activities drawing from the repository of image and video content, adjust the size of an exercise and decide over which thematic areas will be tested for any given student or group.