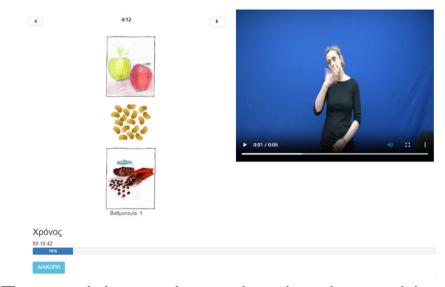

### Phrase comprehension activities (test)

Test activity at phrase level, using a video prompt

#### Process of linguistic production activity

In order to acquire the production motor-visual elements and structures asynchronously, the SL-ReDu platform provides the opportunity for the students to drill vocabulary and phrases in front of their web camera and receive feedback on the quality of their productions.