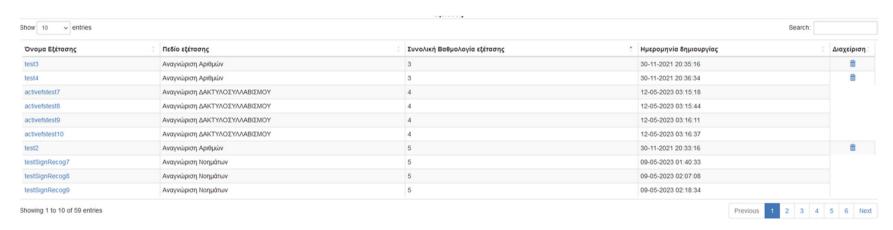

#### Reviewing progress of students

Besides students receiving personal feedback scores for their performances, tutors can have an objective overview of groups or individual users' grades, across activities or along learning timelines.