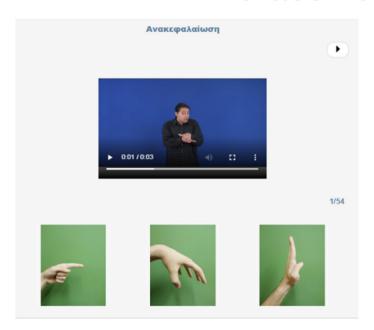

### Phrase comprehension activities (test)

Test activity at phrase level, using a video prompt